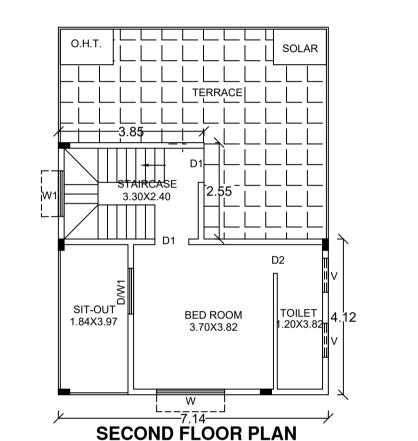

FIRST FLOOR PLAN

SITE PLAN (Scale 1:200)

Achiever

| UnitBUA Tabl | e for Block :/ | A (RESI)     |   |
|--------------|----------------|--------------|---|
| FLOOR        | Name           | UnitBUA Type | Ш |

| FLOOR                | Name    | UnitBUA Type | UnitBUA Area | Carpet Area | No. of Rooms | No. of Tenement |
|----------------------|---------|--------------|--------------|-------------|--------------|-----------------|
| GROUND<br>FLOOR PLAN | SPLIT 1 | FLAT         | 152.15       | 129.91      | 4            | 1               |
| FIRST FLOOR<br>PLAN  | SPLIT 1 | FLAT         | 0.00         | 0.00        | 4            | 0               |
| SECOND<br>FLOOR PLAN | SPLIT 1 | FLAT         | 0.00         | 0.00        | 2            | 0               |
| Total:               | -       | -            | 152.15       | 129.91      | 10           | 1               |