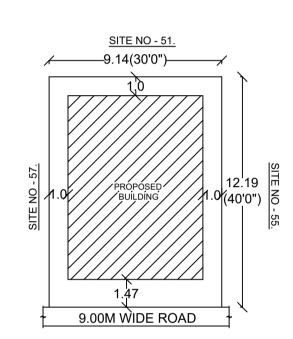

FIRST FLOOR PLAN

SITE PLAN (Scale 1:200)

Achiever

|                                                            | COLOR                 | INDEX               |  |  |
|------------------------------------------------------------|-----------------------|---------------------|--|--|
|                                                            | PLOT BOI              | UNDARY              |  |  |
|                                                            | ABUTTIN               | G ROAD              |  |  |
| /                                                          | PROPOSE               | ED WORK (           |  |  |
| V                                                          | EXISTING              | (To be reta         |  |  |
| ·                                                          | EXISTING              | G (To be dem        |  |  |
| AREA STATEMENT (BBMP)                                      |                       | VERSIO              |  |  |
|                                                            |                       | VERSION             |  |  |
| PROJECT DETAIL:                                            |                       |                     |  |  |
| Authority: BBMP                                            |                       | Plot Use:           |  |  |
| Inward_No:                                                 |                       | Plot Subl           |  |  |
| BBMP/Ad.Com./RJH/0816/20-21                                |                       |                     |  |  |
| Application Type: Suvarna Parva                            | -                     | Land Use            |  |  |
| Proposal Type: Building Permiss<br>Nature of Sanction: NEW | sion                  | Plot/Sub            |  |  |
| Location: RING-III                                         |                       | Khata No            |  |  |
| Location: Ring-III                                         |                       | Locality /<br>YESHW |  |  |
| Building Line Specified as per Z.                          | 1 LOHW                |                     |  |  |
| Zone: Rajarajeshwarinagar                                  |                       |                     |  |  |
| Ward: Ward-040                                             |                       |                     |  |  |
| Planning District: 301-Kengeri                             |                       |                     |  |  |
| AREA DETAILS:                                              |                       |                     |  |  |
| AREA OF PLOT (Minimum)                                     |                       | (A)                 |  |  |
| NET AREA OF PLOT                                           |                       | (A-Deduc            |  |  |
| COVERAGE CHECK                                             |                       |                     |  |  |
| Permissible Cover                                          | rage area (75.0       | 0 %)                |  |  |
| Proposed Coverage                                          |                       | ,                   |  |  |
| Achieved Net cov                                           | - ·                   | ,                   |  |  |
| Balance coverage                                           | e area left ( 16.2    | 27 % )              |  |  |
| FAR CHECK                                                  |                       |                     |  |  |
| Permissible F.A.R                                          |                       |                     |  |  |
| Additional F.A.R v                                         |                       |                     |  |  |
| Allowable TDR Ar                                           |                       |                     |  |  |
| Premium FAR for Plot within Impact Zone (                  |                       |                     |  |  |
| Total Perm. FAR area (1.75)                                |                       |                     |  |  |
| Residential FAR (100.00%)                                  |                       |                     |  |  |
| Proposed FAR Area<br>Achieved Net FAR Area(1.07)           |                       |                     |  |  |
|                                                            | . ,                   |                     |  |  |
| Balance FAR Area ( 0.68 )                                  |                       |                     |  |  |
| BUILT UP AREA CHECK<br>Proposed BuiltUp                    | Area                  |                     |  |  |
| Achieved BuiltUp                                           |                       |                     |  |  |
|                                                            | Achieved BuiltOp Alea |                     |  |  |