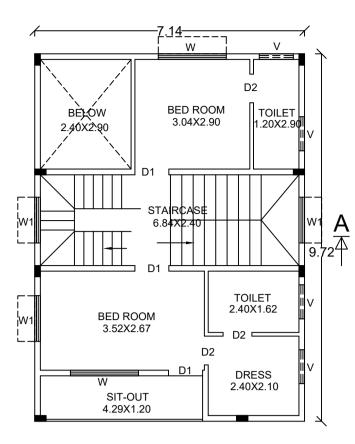

FIRST FLOOR PLAN

SITE PLAN (Scale 1:200)

Achiever

| UnitBUA Tabl | e for Block :/ | A (RESI)     |   |
|--------------|----------------|--------------|---|
| FLOOR        | Name           | UnitBUA Type | Ш |

| FLOOR                | Name    | UnitBUA Type | UnitBUA Area | Carpet Area | No. of Rooms | No. of Tenement |
|----------------------|---------|--------------|--------------|-------------|--------------|-----------------|
| GROUND<br>FLOOR PLAN | SPLIT 1 | FLAT         | 152.15       | 129.91      | 4            | 1               |
| FIRST FLOOR<br>PLAN  | SPLIT 1 | FLAT         | 0.00         | 0.00        | 4            | 0               |
| SECOND<br>FLOOR PLAN | SPLIT 1 | FLAT         | 0.00         | 0.00        | 2            | 0               |
| Total:               | -       | -            | 152.15       | 129.91      | 10           | 1               |