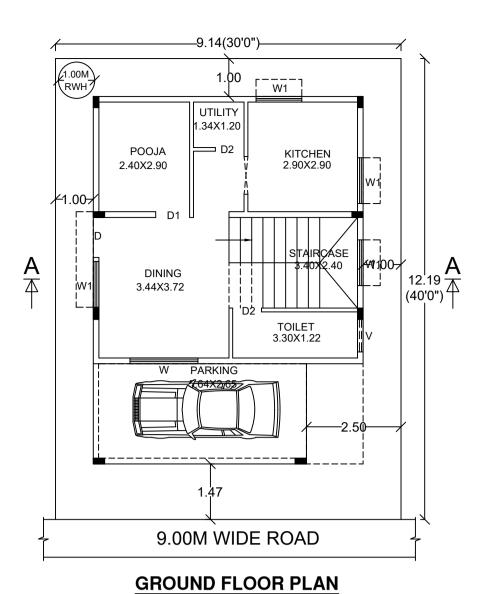

FIRST FLOOR PLAN

SITE PLAN (Scale 1:200)

Achiever

| UnitBUA Tabl | e for Block :/ | A (RESI)     |   |
|--------------|----------------|--------------|---|
| FLOOR        | Name           | UnitBUA Type | Ш |

| FLOOR                | Name    | UnitBUA Type | UnitBUA Area | Carpet Area | No. of Rooms | No. of Tenement |
|----------------------|---------|--------------|--------------|-------------|--------------|-----------------|
| GROUND<br>FLOOR PLAN | SPLIT 1 | FLAT         | 152.15       | 129.91      | 4            | 1               |
| FIRST FLOOR<br>PLAN  | SPLIT 1 | FLAT         | 0.00         | 0.00        | 4            | 0               |
| SECOND<br>FLOOR PLAN | SPLIT 1 | FLAT         | 0.00         | 0.00        | 2            | 0               |
| Total:               | -       | -            | 152.15       | 129.91      | 10           | 1               |