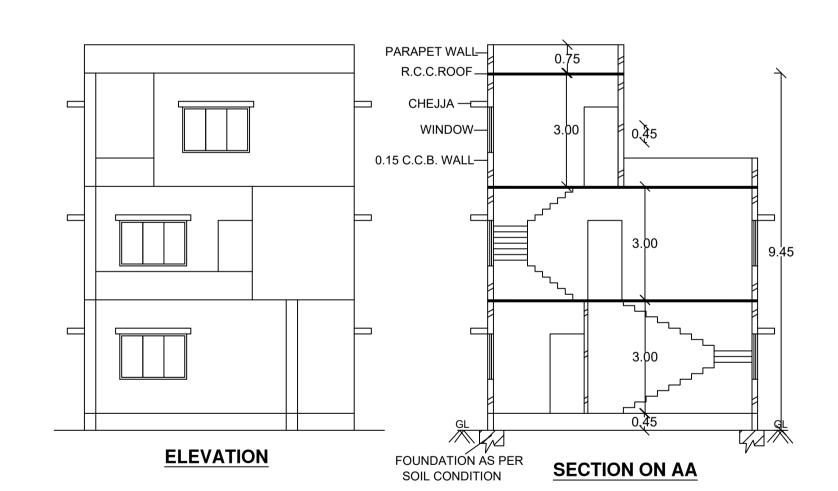

#### 1.The sanction is accorded for. a).Consisting of 'Block - A (RESI) Wing - A-1 (RESI) Consisting of GF+2L

Approval Condition :

 The sanction is accorded for Bungalow A (RESI) only. The use of the bu any other use.
 Car Parking reserved in the plan should not be converted for any other p

| Floor Name                          |                |           |                 |         | Proposed FAR |               |            |
|-------------------------------------|----------------|-----------|-----------------|---------|--------------|---------------|------------|
|                                     | Total Built Up | Deduct    | ions (Area in S | Sq.mt.) | Area         | Total FAR     | Tamt (No.) |
|                                     | Area (Sq.mt.)  |           | (S              |         | (Sq.mt.)     | Area (Sq.mt.) | Tnmt (No.) |
|                                     |                | StairCase | Void            | Parking | Resi.        |               |            |
| Second Floor                        | 39.23          | 8.52      | 0.00            | 0.00    | 30.71        | 30.71         | 00         |
| First Floor                         | 69.40          | 16.42     | 6.96            | 0.00    | 46.02        | 46.02         | 00         |
| Ground Floor                        | 65.43          | 8.16      | 0.00            | 14.95   | 42.32        | 42.32         | 01         |
| Total:                              | 174.06         | 33.10     | 6.96            | 14.95   | 119.05       | 119.05        | 01         |
| Total Number<br>of Same Blocks<br>: | 1              |           |                 |         |              |               |            |
| Total:                              | 174.06         | 33.10     | 6.96            | 14.95   | 119.05       | 119.05        | 01         |